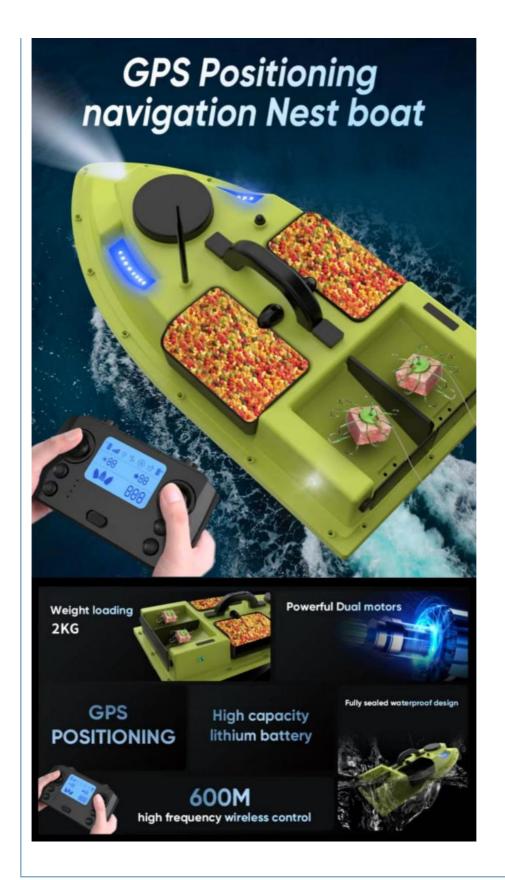

## **Product Specification**

Features: Gps Fishing

• Product Name: Intelligent Fishing Bait Boat

Material: ABSFlight Time: 2-8 Hours

Charger: European Standard/US Standard/UK

Standard

Characteristic: 4 CompartmentFunction: Delivering Fishing Bait

• Dimensions: 600\*320\*215MM

Highlight: 600M Remote Control Fish Bait Boat,
 600M Carp Fishing Bait Boats Intelligent,

Remote Control Fish Bait Boat ABS

## Remote Control 600M Boat ABS Plastic Carp Intelligent Fishing Bait Boat

Key features of a typical bait boat include:

Remote Control: Bait boats are equipped with remote control systems that allow anglers to navigate the boat, control the release of bait, and sometimes even monitor underwater conditions using built-in cameras or fishfinders.

Bait Compartments: These boats have compartments or hoppers designed to hold and release fishing bait, typically in the form of pellets or boilies, at the desired location.

GPS and Sonar: Some advanced bait boats come with GPS capabilities to accurately position the boat and sonar technology to help anglers locate fish and bait effectively.

Range and Battery Life: The range and battery life of bait boats vary depending on the model. Some can cover significant distances, ensuring that bait is placed precisely where it's needed.

Safety Features: Many modern bait boats are designed with safety features like low-battery warnings and return-to-home functions to prevent the boat from getting lost on the water.