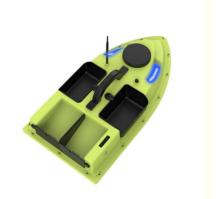

## **Product Specification**

Features: Gps Fishing

• Product Name: Intelligent Fishing Bait Boat

Material: ABSFlight Time: 2-8 Hours

Charger: European Standard/US Standard/UK

Standard

Characteristic: 4 CompartmentFunction: Delivering Fishing Bait

• Dimensions: 600\*320\*215MM

Highlight: 600M Remote Control Fish Bait Boat,
 600M Carp Fishing Bait Boats Intelligent,

Remote Control Fish Bait Boat ABS

Bait Compartments: These boats have compartments or hoppers designed to hold and release fishing bait, typically in the form of pellets or boilies, at the desired location.

GPS and Sonar: Some advanced bait boats come with GPS capabilities to accurately position the boat and sonar technology to help anglers locate fish and bait effectively.