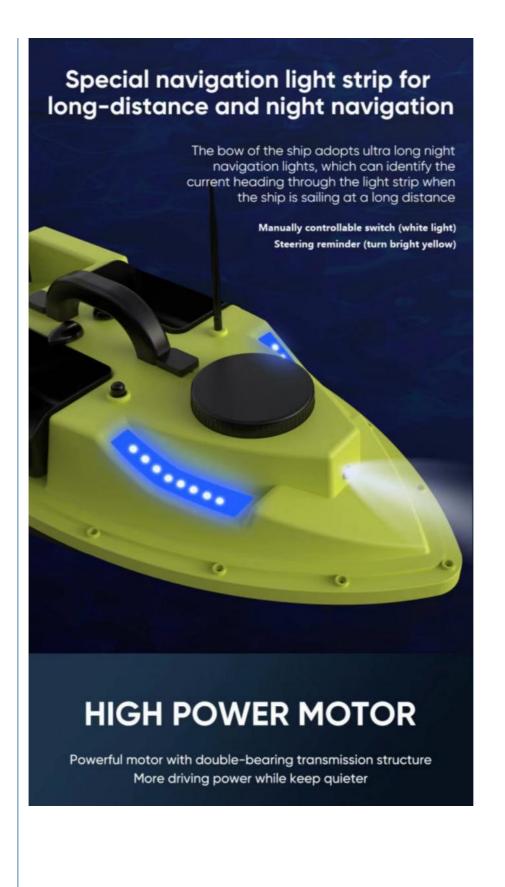

Range and Battery Life: The range and battery life of bait boats vary depending on the model. Some can cover significant distances, ensuring that bait is placed precisely where it's needed.

Safety Features: Many modern bait boats are designed with safety features like low-battery warnings and return-to-home functions to prevent the boat from getting lost on the water.