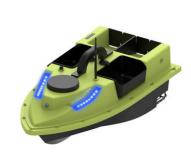

## Remote Control 600M Boat ABS Plastic Carp Intelligent Fishing Bait Boat

Key features of a typical bait boat include:

Remote Control: Bait boats are equipped with remote control systems that allow anglers to navigate the boat, control the release of bait, and sometimes even monitor underwater conditions using built-in cameras or fishfinders.