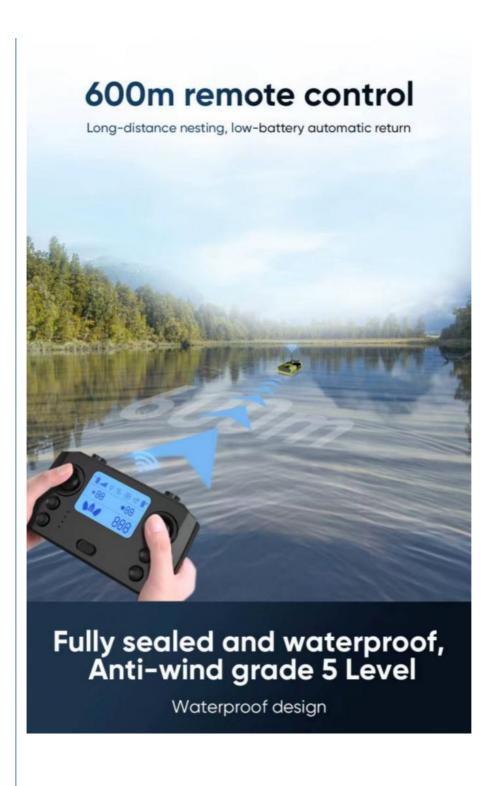

# 600M Remote Control Fish Bait Boat ABS Plastic Carp Fishing Bait Boats Intelligent

## Remote Control 600M Boat ABS Plastic Carp Intelligent Fishing Bait Boat

Key features of a typical bait boat include:

Remote Control: Bait boats are equipped with remote control systems that allow anglers to navigate the boat, control the release of bait, and sometimes even monitor underwater conditions using built-in cameras or fishfinders.

Range and Battery Life: The range and battery life of bait boats vary depending on the model. Some can cover significant distances, ensuring that bait is placed precisely where it's needed.

Safety Features: Many modern bait boats are designed with safety features like low-battery warnings and return-to-home functions to prevent the boat from getting lost on the water.